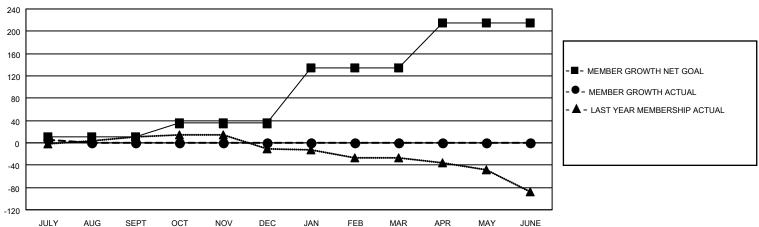

### GOALS AND ACTUAL MEMBERS CUMULATIVE

| DROPPED CLUBS: 1 |   | 6 CLUBS OF 72 ADDED 1 OR MORE NEW MEMBERS | GENDER DISTRIBUTION       |                       |     |
|------------------|---|-------------------------------------------|---------------------------|-----------------------|-----|
|                  |   | NEW MEMBERO                               | MALE                      | 894 (57.83%)          |     |
| <u> </u>         |   |                                           | FEMALE                    | 652 (42.17%)          |     |
| DROPPED MEMBERS  |   |                                           |                           | ,                     |     |
| DECEASED         | 1 | CLICK HERE FOR CUMULATIVE                 | TOTAL FAMILY UNIT MEMBERS |                       | 323 |
| CLUB CANCELLED   | 0 | MEMBERSHIP DATA                           |                           |                       | 164 |
| OTHER            | 2 |                                           | FAMILY MEMBER             | Y MEMBERS PAYING HALF |     |
| TOTAL            | 3 |                                           |                           |                       |     |